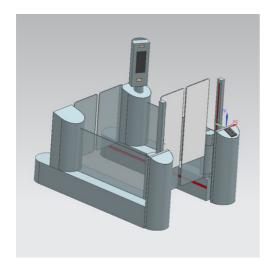

Customized Swing lane with palm reader

Swing lane

Man trap Swing lane with **Face reader Dual authentication** 

Man trap Swing lane with face reader

Dual authentication

## SWING LANE FLAP BARRIER