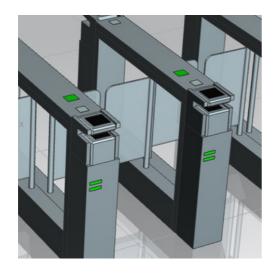

## **SWING LANE**

Built to withstand rigorous usage, our Swing Lane Barrier is engineered with high-quality materials, ensuring durability and longevity. Its sturdy swing panels act as a physical barrier, effectively deterring unauthorized access and maintaining a high level of security in various environments.

Customized Swing lane with palm reader

Swing lane

Man trap Swing lane with **Face reader Dual authentication** 

Man trap Swing lane with face reader

Dual authentication