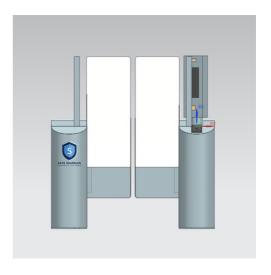

Customized Swing lane with palm reader

Swing lane

Man trap Swing lane with **Face reader Dual authentication** 

Man trap Swing lane with face reader

Dual authentication

## SWING LANE FLAP BARRIER