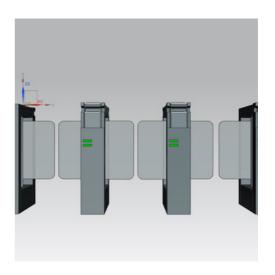

## **SWING LANE**

Built to withstand rigorous usage, our Swing Lane Barrier is engineered with high-quality materials, ensuring durability and longevity. Its sturdy swing panels act as a physical barrier, effectively deterring unauthorized access and maintaining a high level of security in various environments.

Customized Swing lane with palm reader

Swing lane

Man trap Swing lane with **Face reader Dual authentication** 

Man trap Swing lane with face reader

Dual authentication