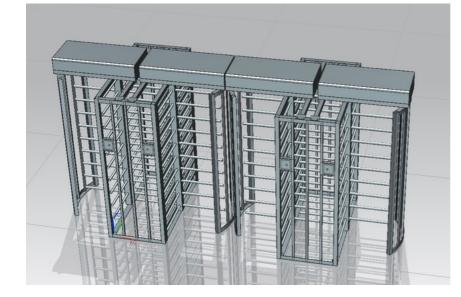

Our Full Height Turnstile is highly adaptable to various installation requirements. It can be customized with single or multiple lanes, as well as different configurations and finishes to seamlessly integrate into different architectural settings and cater to diverse traffic volumes.

#### Types of Full Height Turnstile:

- Full Height single / dual lane Turnstile
  (4 X 90 degree rotation) (Manual and Motorized)
- Full Height single / dual lane Clearstile with acrylic panel ( 4 X 90 degree rotation) (Manual and Motorized)
- Full height single / dual lane Turnstile
  (3 X 120 degree rotation) (Manual and Motorized)