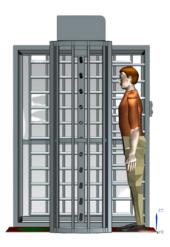

# FULL HEIGHT TURNSTILE

Designed with user convenience and safety in mind, our Full Height Turnstile includes features such as safety sensors and anti-tailgating mechanisms. These ensure that only one person can pass through at a time, preventing unauthorized access and maintaining a secure environment for both users and the facility.

Our Full Height Turnstile is highly adaptable to various installation requirements. It can be customized with single or multiple lanes, as well as different configurations and finishes to seamlessly integrate into different architectural settings and cater to diverse traffic volumes.

# FULL HEIGHT TURNSTILE 90°