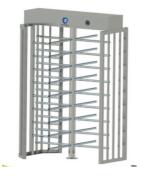

# FULL HEIGHT TURNSTILE

Designed with user convenience and safety in mind, our Full Height Turnstile includes features such as safety sensors and anti-tailgating mechanisms. These ensure that only one person can pass through at a time, preventing unauthorized access and maintaining a secure environment for both users and the facility.

# FULL HEIGHT TURNSTILE 90°