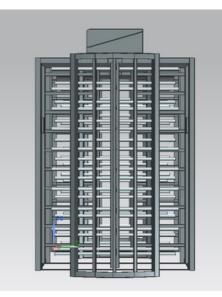

# FULL HEIGHT TURNSTILE 90°

## **TECHNICAL SPECIFICATION:**

| Supply Voltage              | 230V AC ± 10%                                                                                  |
|-----------------------------|------------------------------------------------------------------------------------------------|
| Power Consumption           | 5-20 Watts                                                                                     |
| Drive Technology            | 90° Electro-Mechanical Drive or Motor Drive*                                                   |
| Communication Protocol      | MODBUS TCP or RS485 or RS232                                                                   |
| Integration                 | 4 Inputs, 4 PFC outputs & Optional RS485                                                       |
| Access Time Out             | 0 - 15 sec (Adjustable)                                                                        |
| Duty Cycle                  | Intensive use                                                                                  |
| Cabinet Material            | Available in Stainless Steel Grade 304/316* Or Mild Steel                                      |
| Arm material                | Stainless Steel Grade 304                                                                      |
| Cabinet Dimension           | L 1300mm * W 1500mm * H 2200mm ±5%                                                             |
| Passage Width               | 650mm                                                                                          |
| Lane Indicator              | Built-in (Green or Red)                                                                        |
| Throughput                  | 20-25 persons/minute                                                                           |
| M.C.B.F.                    | 10 million cycles                                                                              |
| Operating Temperature       | -10 to 55° C                                                                                   |
| Installation                | By anchor bolts on plain surface                                                               |
| Included Accessories        | Mains Cable, Foundation Bolts etc.                                                             |
| <b>Optional Accessories</b> | CMOS Camera-Based Sensor, Digital IN-OUT Counter,<br>Wireless Remote,S.S. Railings, Canopy etc |