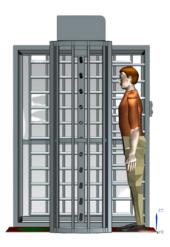

# FULL HEIGHT TURNSTILE

Designed with user convenience and safety in mind, our Full Height Turnstile includes features such as safety sensors and anti-tailgating mechanisms. These ensure that only one person can pass through at a time, preventing unauthorized access and maintaining a secure environment for both users and the facility.

Our Full Height Turnstile is highly adaptable to various installation requirements. It can be customized with single or multiple lanes, as well as different configurations and finishes to seamlessly integrate into different architectural settings and cater to diverse traffic volumes.

## **TECHNICAL SPECIFICATION:**

| Optional Accessories   | CMOS Camera-Based Sensor, Digital IN-OUT Counter,<br>Wireless Remote,S.S. Railings, Canopy etc |
|------------------------|------------------------------------------------------------------------------------------------|
| Included Accessories   | Mains Cable, Foundation Bolts etc.                                                             |
| Installation           | By anchor bolts on plain surface                                                               |
| Operating Temperature  | -10 to 55° C                                                                                   |
| M.C.B.F.               | 10 million cycles                                                                              |
| Throughput             | 20-25 persons/minute                                                                           |
| Lane Indicator         | Built-in (Green or Red)                                                                        |
| Passage Width          | 650mm                                                                                          |
| Cabinet Dimension      | L 1440mm * W 2220mm * H 2200mm ±5%                                                             |
| Arm material           | Stainless Steel Grade 304                                                                      |
| Cabinet Material       | Available in Stainless Steel Grade 304/316* Or Mild Steel                                      |
| Duty Cycle             | Intensive use                                                                                  |
| Access Time Out        | 0 - 15 sec (Adjustable)                                                                        |
| Integration            | 4 Inputs, 4 PFC outputs & Optional RS485                                                       |
| Communication Protocol | MODBUS TCP or RS485 or RS232                                                                   |
| Drive Technology       | Dual 90° Electro-Mechanical Drive or Motor Drive*                                              |
| Power Consumption      | 5-20 Watts                                                                                     |
| Supply Voltage         | 230V AC ± 10%                                                                                  |