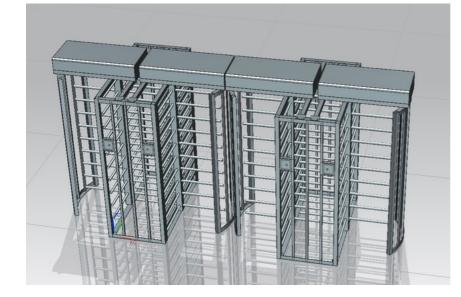

Our Full Height Turnstile is highly adaptable to various installation requirements. It can be customized with single or multiple lanes, as well as different configurations and finishes to seamlessly integrate into different architectural settings and cater to diverse traffic volumes.

#### Types of Full Height Turnstile:

- Full Height single / dual lane Turnstile
  (4 X 90 degree rotation) (Manual and Motorized)
- Full Height single / dual lane Clearstile with acrylic panel ( 4 X 90 degree rotation) (Manual and Motorized)
- Full height single / dual lane Turnstile
  (3 X 120 degree rotation) (Manual and Motorized)

# FULL HEIGHT TURNSTILE DUAL LANE 90°