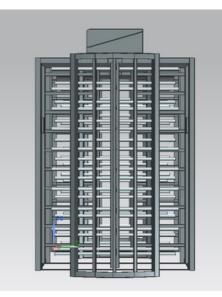

## **TECHNICAL SPECIFICATION:**

| Optional Accessories   | CMOS Camera-Based Sensor, Digital IN-OUT Counter,<br>Wireless Remote,S.S. Railings, Canopy etc |
|------------------------|------------------------------------------------------------------------------------------------|
| Included Accessories   | Mains Cable, Foundation Bolts etc.                                                             |
| Installation           | By anchor bolts on plain surface                                                               |
| Operating Temperature  | -10 to 55° C                                                                                   |
| M.C.B.F.               | 10 million cycles                                                                              |
| Throughput             | 20-25 persons/minute                                                                           |
| Lane Indicator         | Built-in (Green or Red)                                                                        |
| Passage Width          | 650mm                                                                                          |
| Cabinet Dimension      | L 1440mm * W 2220mm * H 2200mm ±5%                                                             |
| Arm material           | Stainless Steel Grade 304                                                                      |
| Cabinet Material       | Available in Stainless Steel Grade 304/316* Or Mild Steel                                      |
| Duty Cycle             | Intensive use                                                                                  |
| Access Time Out        | 0 - 15 sec (Adjustable)                                                                        |
| Integration            | 4 Inputs, 4 PFC outputs & Optional RS485                                                       |
| Communication Protocol | MODBUS TCP or RS485 or RS232                                                                   |
| Drive Technology       | Dual 90° Electro-Mechanical Drive or Motor Drive*                                              |
| Power Consumption      | 5-20 Watts                                                                                     |
| Supply Voltage         | 230V AC ± 10%                                                                                  |