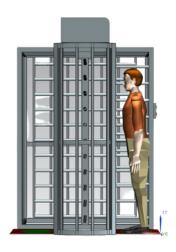

## **FULL HEIGHT TURNSTILE**

Designed with user convenience and safety in mind, our Full Height Turnstile includes features such as safety sensors and anti-tailgating mechanisms. These ensure that only one person can pass through at a time, preventing unauthorized access and maintaining a secure environment for both users and the facility.

Our Full Height Turnstile is highly adaptable to various installation requirements. It can be customized with single or multiple lanes, as well as different configurations and finishes to seamlessly integrate into different architectural settings and cater to diverse traffic volumes.

## **TECHNICAL SPECIFICATION:**

| Supply Voltage         | 230V AC ± 10%                                                                                  |
|------------------------|------------------------------------------------------------------------------------------------|
| Power Consumption      | 5-20 Watts                                                                                     |
| Drive Technology       | 120° Electro-Mechanical Drive or Motor Drive*                                                  |
| Communication Protocol | MODBUS TCP or RS485 or RS232                                                                   |
| Integration            | 4 Inputs, 4 PFC outputs & Optional RS485                                                       |
| Access Time Out        | 0 - 15 sec (Adjustable)                                                                        |
| Duty Cycle             | Intensive use                                                                                  |
| Cabinet Material       | Available in Stainless Steel Grade 304/316* Or Mild Steel                                      |
| Arm material           | Stainless Steel Grade 304                                                                      |
| Cabinet Dimension      | L 1140mm * W 1500mm * H 2200mm ±5%                                                             |
| Passage Width          | 650mm                                                                                          |
| Lane Indicator         | Built-in (Green or Red)                                                                        |
| Throughput             | 20-25 persons/minute                                                                           |
| M.C.B.F.               | 10 million cycles                                                                              |
| Operating Temperature  | -10 to 55° C                                                                                   |
| Installation           | By anchor bolts on plain surface                                                               |
| Included Accessories   | Mains Cable, Foundation Bolts etc.                                                             |
| Optional Accessories   | CMOS Camera-Based Sensor, Digital IN-OUT Counter,<br>Wireless Remote,S.S. Railings, Canopy etc |