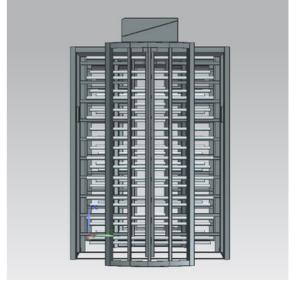

## FULL HEIGHT TURNSTILE 120°

## **TECHNICAL SPECIFICATION:**

| Supply Voltage         | 230V AC ± 10%                                                                                  |
|------------------------|------------------------------------------------------------------------------------------------|
| Power Consumption      | 5-20 Watts                                                                                     |
| Drive Technology       | 120° Electro-Mechanical Drive or Motor Drive*                                                  |
| Communication Protocol | MODBUS TCP or RS485 or RS232                                                                   |
| Integration            | 4 Inputs, 4 PFC outputs & Optional RS485                                                       |
| Access Time Out        | 0 - 15 sec (Adjustable)                                                                        |
| Duty Cycle             | Intensive use                                                                                  |
| Cabinet Material       | Available in Stainless Steel Grade 304/316* Or Mild Steel                                      |
| Arm material           | Stainless Steel Grade 304                                                                      |
| Cabinet Dimension      | L 1140mm * W 1500mm * H 2200mm ±5%                                                             |
| Passage Width          | 650mm                                                                                          |
| Lane Indicator         | Built-in (Green or Red)                                                                        |
| Throughput             | 20-25 persons/minute                                                                           |
| M.C.B.F.               | 10 million cycles                                                                              |
| Operating Temperature  | -10 to 55° C                                                                                   |
| Installation           | By anchor bolts on plain surface                                                               |
| Included Accessories   | Mains Cable, Foundation Bolts etc.                                                             |
| Optional Accessories   | CMOS Camera-Based Sensor, Digital IN-OUT Counter,<br>Wireless Remote,S.S. Railings, Canopy etc |