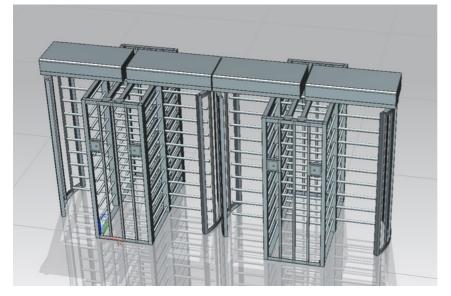

Our Full Height Turnstile is highly adaptable to various installation requirements. It can be customized with single or multiple lanes, as well as different configurations and finishes to seamlessly integrate into different architectural settings and cater to diverse traffic volumes.

## **Types of Full Height Turnstile:**

- Full Height single / dual lane Turnstile
  (4 X 90 degree rotation) (Manual and Motorized)
- Full Height single / dual lane Clearstile with acrylic panel (4 X 90 degree rotation) (Manual and Motorized)
- Full height single / dual lane Turnstile
  (3 X 120 degree rotation) (Manual and Motorized)