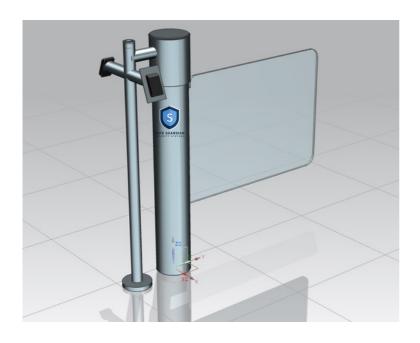

## P TYPE SWING GATE

Introducing the P-Type Swing Gate by Safeguardian Security System - a sleek and advanced solution for controlled access and enhanced security. Our P-Type Swing Gate combines modern design with state-of-the-art features, providing a seamless and secure entry point.

With its contemporary aesthetics, the P-Type Swing Gate adds a touch of elegance to any environment, making it an ideal choice for both commercial and public spaces. The gate's compact design ensures efficient space utilization, making it suitable for installations with limited room or as per the required customisation.