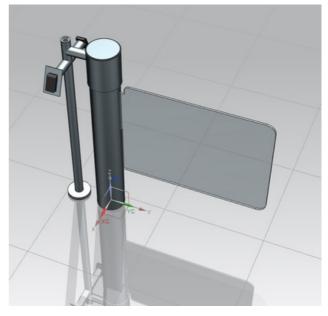

## P TYPE SWING GATE

Introducing the P-Type Swing Gate by Safeguardian Security System - a sleek and advanced solution for controlled access and enhanced security. Our P-Type Swing Gate combines modern design with state-of-the-art features, providing a seamless and secure entry point.

With its contemporary aesthetics, the P-Type Swing Gate adds a touch of elegance to any environment, making it an ideal choice for both commercial and public spaces. The gate's compact design ensures efficient space utilization, making it suitable for installations with limited room or as per the required customisation.